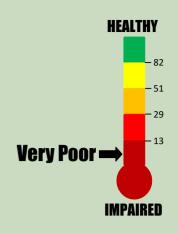

| Headwaters IBI Score (0-100):        | 7.14      |
|--------------------------------------|-----------|
| IBI Rating:                          | Very Poor |
| High Gradient Habitat Score (0-200): | 109       |
| Habitat Rating:                      | Marginal  |

**Summary:** 

Peach Orchard Brook was rated "very poor" in 2013, 2014 and 2019. This site contained tolerant fish and a non native crayfish. Peach Orchard Brook is located adjacent to a park and lacked suitable habitat, had poor bank stability, and had several stormwater outfalls.